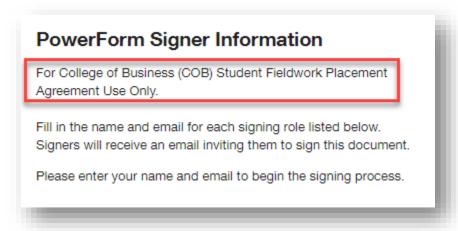

3. Initiate the Affiliation Agreement. The sample below identifies the DocuSign Form specifically for the College of Business.

4. Complete all required information within the Student Fieldwork Placement Agreement.