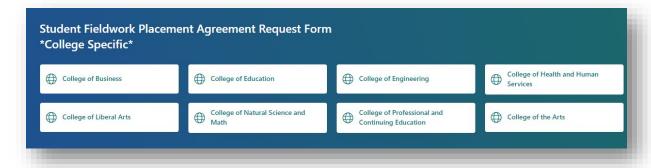

- 1. Navigate to Affiliation Agreement's SharePoint Site at <a href="https://csulb.sharepoint.com/sites/FM-AffiliationAgreement">https://csulb.sharepoint.com/sites/FM-AffiliationAgreement</a>
  - a. Login using your CSULB credentials and authenticate.
- 2. DocuSign Form by College: Please select the DocuSign Form link for your college to get started.

3. Initiate the Affiliation Agreement. The sample below identifies the DocuSign Form specifically for the College of Business.

4. Complete all required information within the Student Fieldwork Placement Agreement.