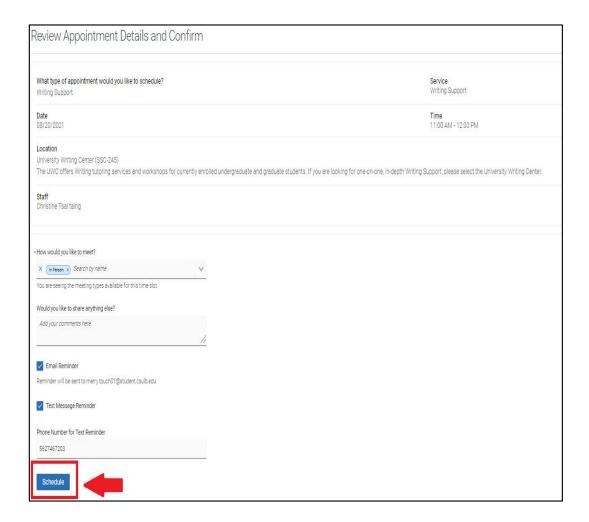

Review the Appointment Details and select which method you wish to receive your reminder: email or text. Please put a few brief notes about the class and assignment you will be working on in the comment box.

**IMPORTANT**: Click on "**Schedule**" to confirm the appointment.

What you currently see is a preview. If you do not select "Schedule," your appointment will not be made.