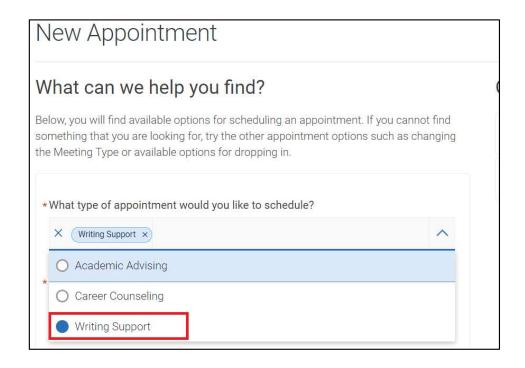

#### **Choose TYPE: Writing Support**

From the drop-down menu choose the type of appointment you need. Currently you can schedule appointments for:

- Academic Advising
- Academic Coaching
- Beach Central
- Tutoring
- Veterans Services
- Writing Support

To schedule a writing appointment, select "Writing Support"

#### **SELECT SERVICE: Writing Support**

From the drop-down menu choose the type of appointment you need. Currently you can schedule appointments for:

- Academic Advising
- Academic Coaching
- Beach Central
- Tutoring
- Veterans Services
- Writing Support