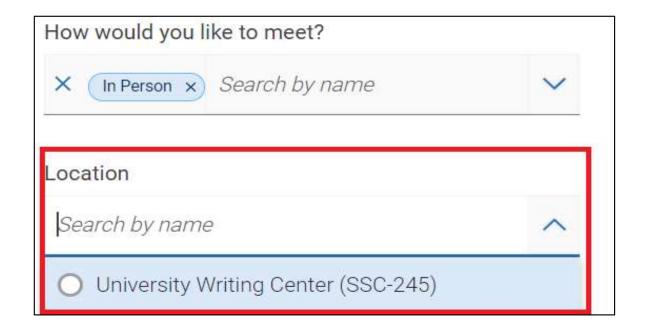

#### **CHOOSE A MEETING TYPE**

Scroll down and select how you want to meet. You can choose **In Person or Online.** 

| Staff                       |   | 5:00 - 6:00 PM 6:00 - 7:00 PM                                                                                 |
|-----------------------------|---|---------------------------------------------------------------------------------------------------------------|
| Search by name              | ~ | Fri, Aug 20th                                                                                                 |
| How would you like to meet? |   | (10:00 - 11:00 AM) (11:00 - 12:00 PM) (12:00 - 1:00 PM) (1:00 - 2:00 PM)<br>(5:00 - 6:00 PM) (6:00 - 7:00 PM) |
| Search by name              | ^ |                                                                                                               |
| O In Person                 |   |                                                                                                               |
| O Online                    |   |                                                                                                               |

Click on the drop-down menu and choose "University Writing Center (SSC-245)."

Choose the day and time that fits with your schedule.

| Tue, Aug 17th                                                                                                                |
|------------------------------------------------------------------------------------------------------------------------------|
| 10:00 - 11:00 AM                                                                                                             |
| Wed, Aug 18th                                                                                                                |
| 10:00 - 11:00 AM                                                                                                             |
| Thu, Aug 19th                                                                                                                |
| 10:00 - 11:00 AM 11:00 - 12:00 PM 12:00 - 1:00 PM 1:00 - 2:00 PM 2:00 - 3:00 PM 3:00 - 4:00 PM 4:00 - 5:00 PM 5:00 - 6:00 PM |