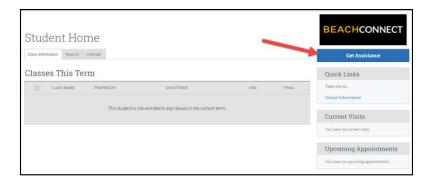

#### **Get Assistance**

On the far right, top of the age, click the "Get Assistance" button to make a writing tutoring appointment.