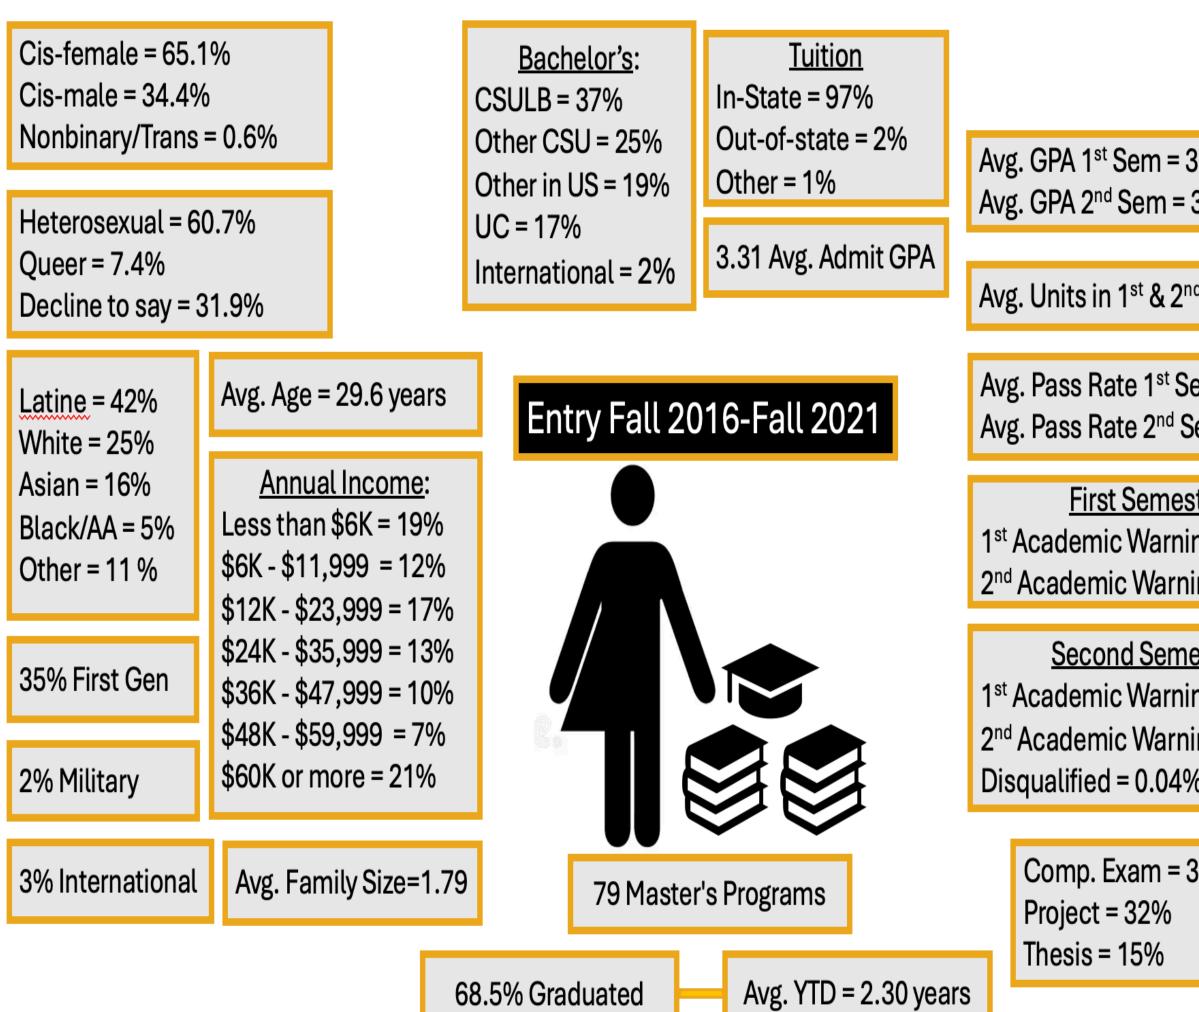

## The Data

- **IR&A** Data
- Master's students in stateside programs
- Entered between Fall 2016 and Fall 2021

## The Sample