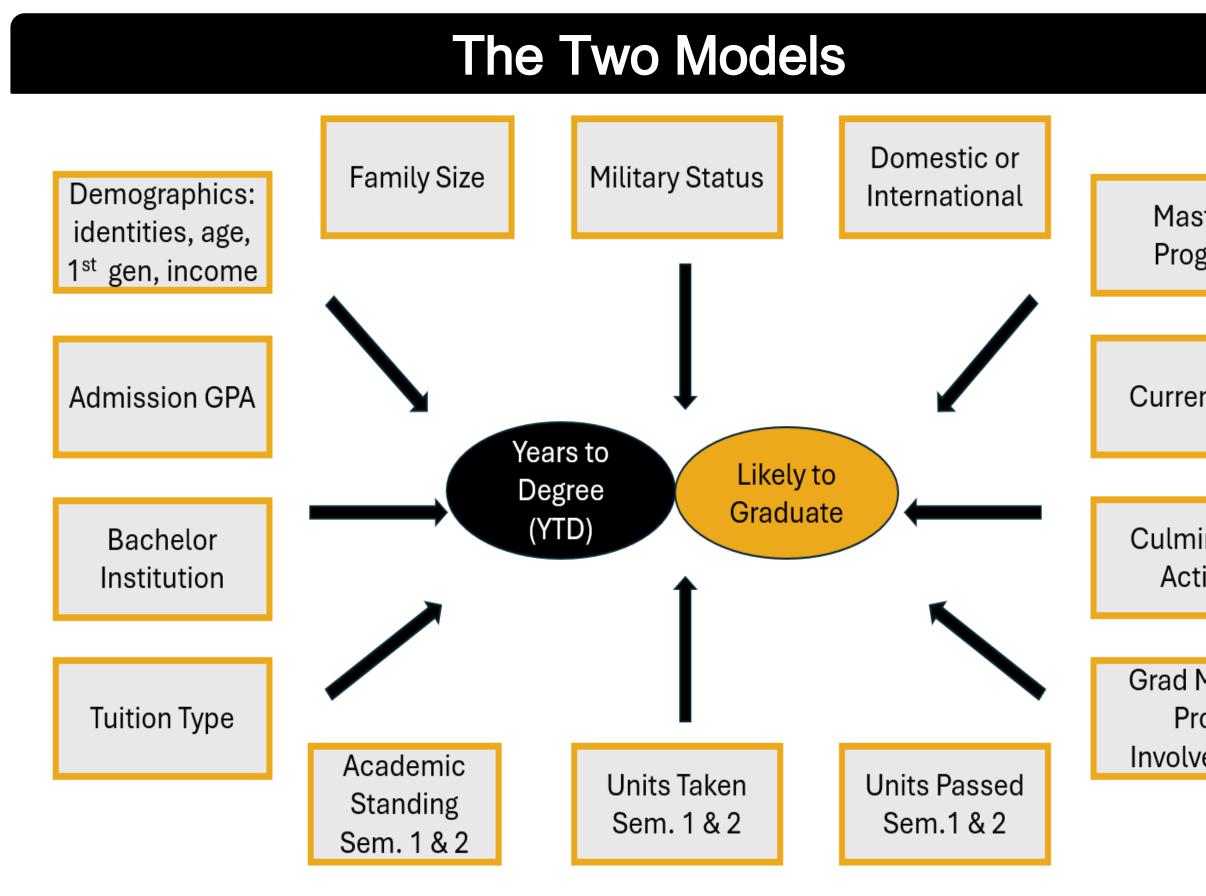

### The Research Questions

- What factors impact graduate student time-to-degree likelihood of graduating?
- Did different factors impact time-to-degree and likelik of graduating pre- and during pandemic?

### The Data Analysis

- Linear Regression for YTD for Who Graduated
- 2. Logistic Regression for Likely to Graduate
- 3. Separate Analyses for Domestic Students