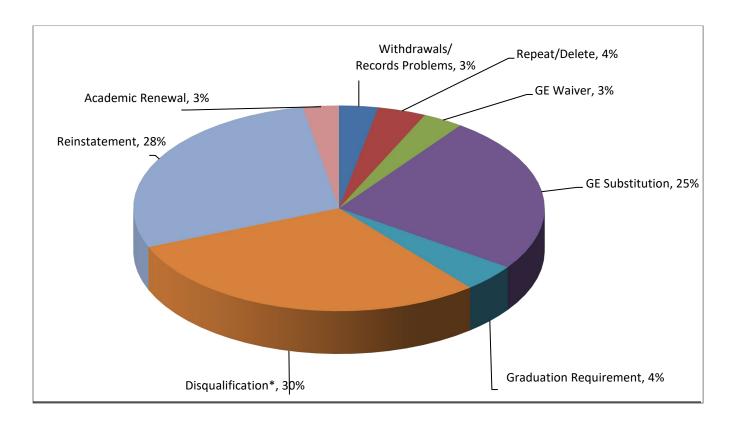

Thank you to all who served on the Academic Appeals Committee during the 2023-2024 academic year. The following are the committee's findings and recommendations.

The committee reviewed 815 appeals during the 2023-2024 year. As in previous years, the two largest appeal categories were Reinstatement appeals (28%) and Disqualification appeals (30%) which combined makes up over half of the appeals reviewed. GE substitution (25%) makes up a quarter of the remaining appeals, a fairly high percentage which has been a recurring trend over the last few years. The remaining appeals were comprised of the following categories: Withdrawals/Records Problems (3%), Repeat/Delete (4%), Graduation Requirement (4%), GE Waiver (3%), and Academic Renewal (3%).

Figure 1: Breakdown of Appeals by Category

**Table 1:** Total appeals by category

\*Disqualification appeals are reviewed after Fall and Spring terms by a Sub-Committee of the Academic Appeals Committee

| Grand Totals           | Granted | Denied | Pending/<br>No Action | Total | Percentages            |      |
|------------------------|---------|--------|-----------------------|-------|------------------------|------|
| Withdrawals/           |         |        |                       |       | Withdrawals/           |      |
| Records Problems       | 12      | 10     | 3                     | 25    | Records Problems       | 3%   |
| Repeat/Delete          | 22      | 7      | 2                     | 31    | Repeat/Delete          | 4%   |
| GE Waiver              | 9       | 11     | 6                     | 26    | GE Waiver              | 3%   |
| GE Substitution        | 174     | 12     | 15                    | 201   | GE Substitution        | 25%  |
| Graduation Requirement | 24      | 6      | 6                     | 36    | Graduation Requirement | 4%   |
| Disqualification*      | 129     | 113    | 0                     | 242   | Disqualification*      | 30%  |
| Reinstatement          | 126     | 43     | 62                    | 231   | Reinstatement          | 28%  |
| Academic Renewal       | 0       | 23     | 0                     | 23    | Academic Renewal       | 3%   |
| Total                  | 496     | 225    | 94                    | 815   | Total                  | 100% |