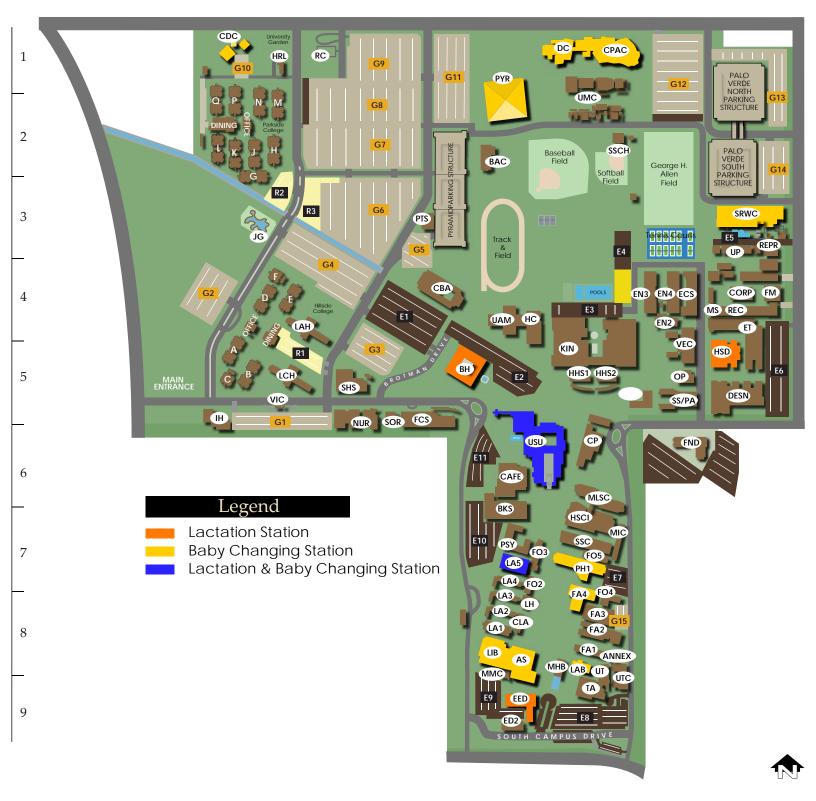

## Baby Changing Station Locations:

| Building | Location                                                                                  |
|----------|-------------------------------------------------------------------------------------------|
| AS       | 1st Floor - Women's Restroom                                                              |
| CDC      | Changing stations for enrolled families only                                              |
| CPAC     | Men's and Women's Restrooms                                                               |
| ED1      | Lactation Room in Women's Restroom                                                        |
| ED2      | 1st Floor - Women's Restroom                                                              |
| FA4      | 1st Floor - Gender Neutral Restroom and FA4-102 - Women's Restroom                        |
| LA5      | 1st Floor - Women's Restroom and 1st Floor - Men's Restroom                               |
| LAB      | 2nd Floor - Women's Restroom                                                              |
| PH 1     | 1st Floor - Women's Restroom                                                              |
| PYR      | Men's and Women's Restrooms                                                               |
| SRWC     | All gender restroom                                                                       |
|          | 1st Floor - Women's Restroom, 2nd Floor - Women's Restroom, 3rd Floor - Women's Restroom, |
| USU      | 3rd Floor - Men's Restroom, 1st Floor - Lactation Room                                    |

## Lactation Station Locations:

| Building        | Location                                           |
|-----------------|----------------------------------------------------|
| BH, 1st Floor   | Women's Lounge located inside the Women's Restroom |
| BH, 2nd Floor   | Women's Lounge located inside the Women's Restroom |
| BH, 3rd Floor   | Women's Lounge located inside the Women's Restroom |
| ED-1            | Women's Lounge located inside the Women's Restroom |
| HSD             | Women's Lounge located inside the Women's Restroom |
| LA-5, 2nd Floor | Women's Lounge located inside the Women's Restroom |
| USU, 1st Floor  | USU 113LS located next to the Beach Auditorium     |