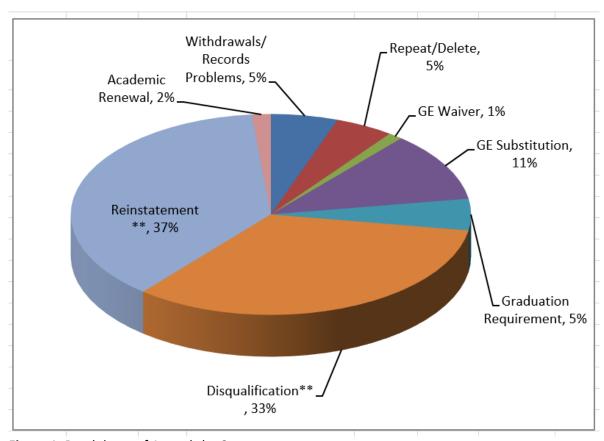

The committee reviewed 849 appeals during the 2017-2018 year, which was an 8% decrease from the previous year (924). The two largest appeal categories were Reinstatement appeals (318, 47%) and Disqualification appeals (284, 33%). The number of Reinstatement and Disqualification appeals, however, were 28% lower and 46% higher, respectively, compared to the previous academic year. Regarding disqualification, 284 students immediately appealed after their disqualification, of which 199 students were approved for one additional term of probation. A denied appeal results in the student remaining disqualified and needing to apply for Reinstatement for a future term. The committee received 318 Reinstatement appeals for the 2017-2018 academic year of which 125 were approved (39%).

Figure 1: Breakdown of Appeals by Category

| Grand Totals                 | Granted | Denied | Pending/<br>No Action | Total | Percentages                  |      |
|------------------------------|---------|--------|-----------------------|-------|------------------------------|------|
| Withdrawals/Records Problems | 26      | 17     | 3                     | 46    | Withdrawals/Records Problems | 5%   |
| Repeat/Delete                | 24      | 8      | 8                     | 40    | Repeat/Delete                | 5%   |
| GE Waiver                    | 6       | 4      | 0                     | 10    | GE Waiver                    | 1%   |
| GE Substitution              | 84      | 7      | 4                     | 95    | GE Substitution              | 11%  |
| Graduation Requirement       | 35      | 4      | 4                     | 43    | Graduation Requirement       | 5%   |
| Disqualification**           | 199     | 84     | 1                     | 284   | Disqualification**           | 33%  |
| Reinstatement**              | 125     | 128    | 65                    | 318   | Reinstatement **             | 37%  |
| Academic Renewal             | 0       | 13     | 0                     | 13    | Academic Renewal             | 2%   |
| Total                        | 499     | 265    | 85                    | 849   | Total                        | 100% |