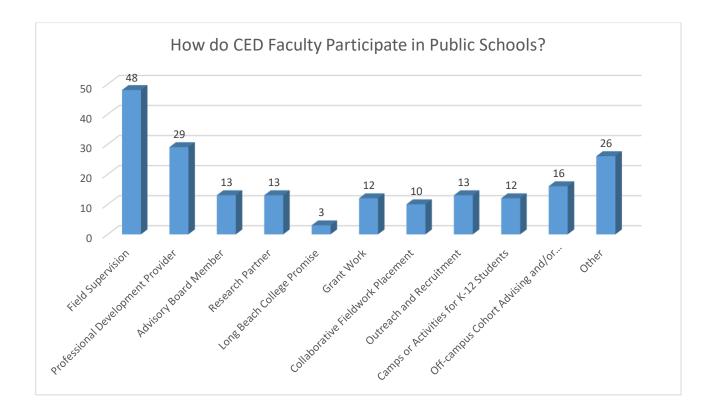

## Faculty and Instructional Personnel Participation in Public Schools

## Precondition 9 - Exhibit 5

| Types of Participation                        | # of Faculty |
|-----------------------------------------------|--------------|
| Field Supervision                             | 48           |
| Professional Development Provider             | 29           |
| Advisory Board Member                         | 13           |
| Research Partner                              | 13           |
| Long Beach College Promise                    | 3            |
| Grant Work                                    | 12           |
| Collaborative Fieldwork Placement             | 10           |
| Outreach and Recruitment                      | 13           |
| Camps or Activities for K-12 Students         | 12           |
| Off-campus Cohort Advising and/or Instruction | 16           |
| Other                                         | 26           |