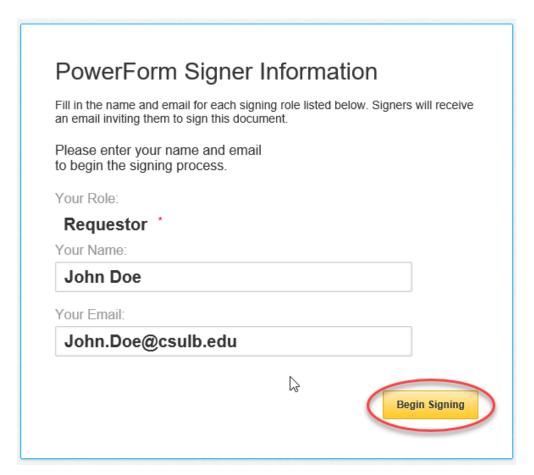

#### **DocuSign Powerform**

This DocuSign Powerform identifies the individuals to whom the form is routed for signature.

• Fill out your name and campus email address.