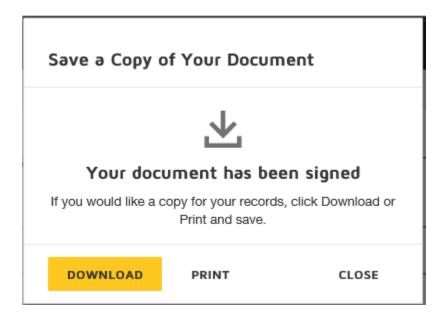

Click "Adopt and Sign" when done. Click "Finish" when done.

Optional: If desired, download or print a copy of the form for your records. Otherwise; click "Close".