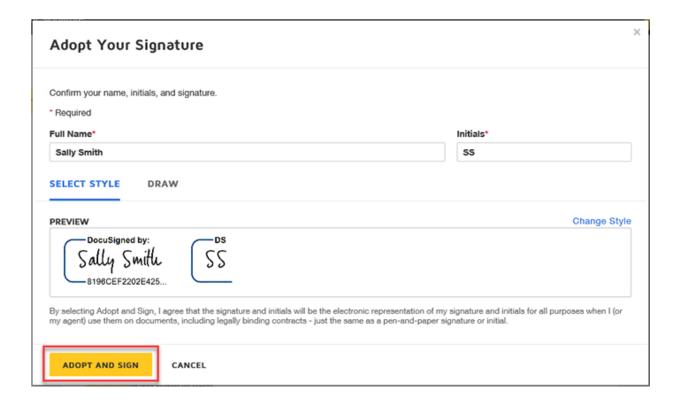

### Sign and complete DocuSign form

Click "Sign" to electronically sign the form.

If this is your first time signing a DocuSign form, you will have the option to adopt a signature style or draw your own signature.

Click "Adopt and Sign" when done. Click "Finish" when done.

Optional: If desired, download or print a copy of the form for your records. Otherwise; click "Close".