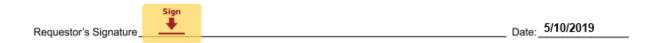

### Sign and complete DocuSign form

Click "Sign" to electronically sign the form.

If this is your first time signing a DocuSign form, you will have the option to adopt a signature style or draw your own signature.