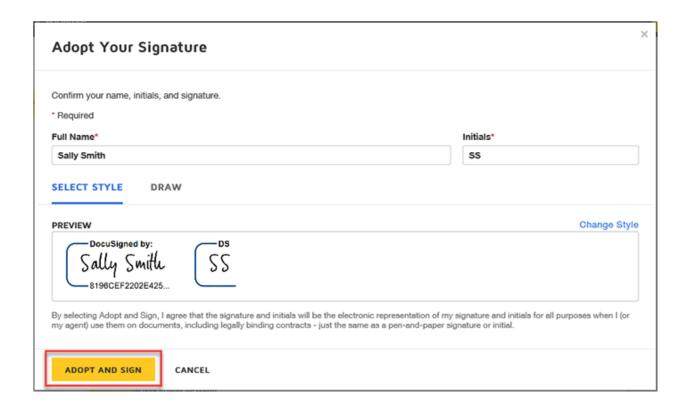

### Sign and complete DocuSign form

Click "Sign" to electronically sign the form.

If this is your first time signing a DocuSign form, you will have the option to adopt a signature style or draw your own signature.

Click "Adopt and Sign" when done. Click "Finish" when done.

Optional: If desired, download or print a copy of the form for your records. Otherwise; click "Close".