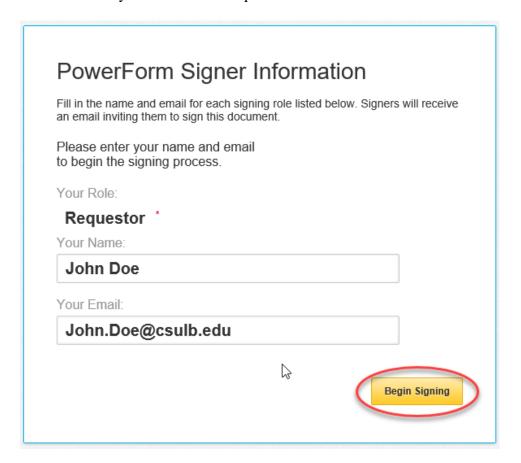

#### **DocuSign Powerform**

This DocuSign Powerform identifies the individuals to whom the form is routed for signature.

• Fill out your name and campus email address.

### Accept DocuSign electronic agreement

Click the checkbox to agree to use electronic records and signatures and then click "Continue".