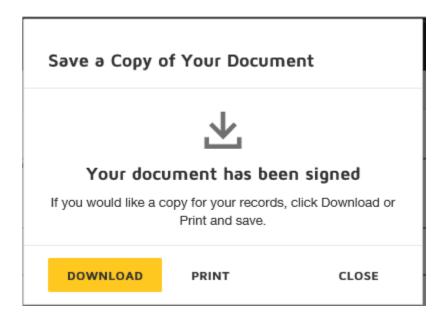

Click "Adopt and Sign" when done. Click "Finish" when done.

Optional: If desired, download or print a copy of the form for your records. Otherwise; click "Close".