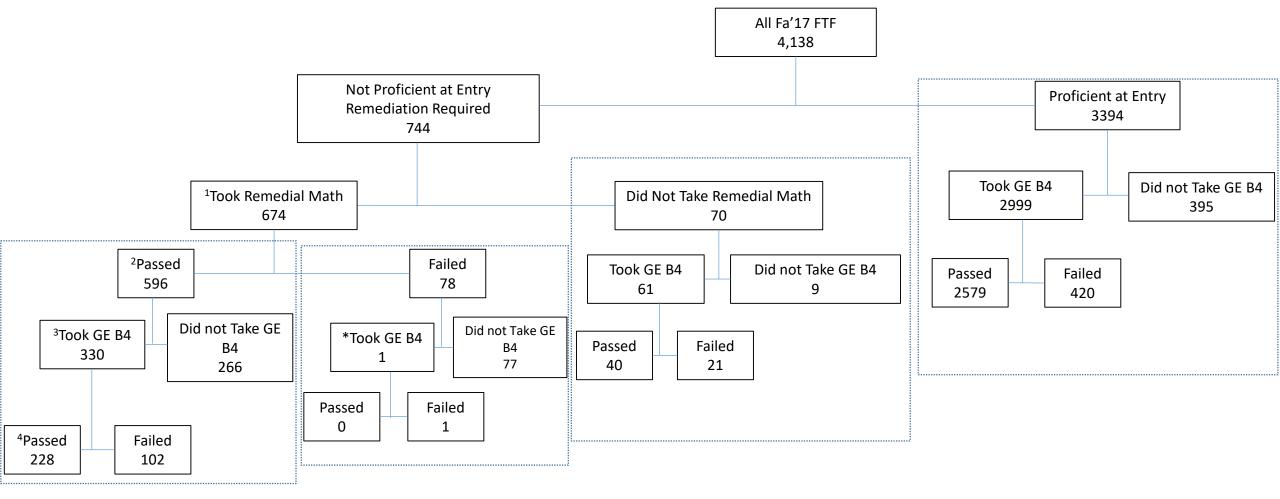

<sup>&</sup>lt;sup>1</sup>91% of non proficient students (744) attempted at least 1 remedial math course in year 1

<sup>&</sup>lt;sup>2</sup>80% of non proficient students (744) completed at least 1 remedial math course in year 1

<sup>&</sup>lt;sup>3</sup>44% of non proficient students (744) attempted a GE B4 course in year 1

<sup>&</sup>lt;sup>4</sup>30% of non proficient students (n=744) completed B4 in year 1

<sup>\*</sup>student who was not proficient, failed remedial math and enrolled in B4 did was enrolled in MAPB 7 and Stat 108 in term 1 and had an administrative withdraw from MAPB 7